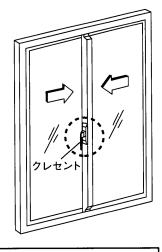

## 障子の開閉

- ① クレセントを上に180°回してください。ロックが解除され、障子が移動可能になります。
- ② 閉める時は、クレセントが当たらないことを確認し、障子をスライドさせてからクレセントを回してロックしてください。

#### お 願 い

**●** クレセントは、完全に180°回転させてください。

完全に回転させないと、**障子が当た** り破損いたします。