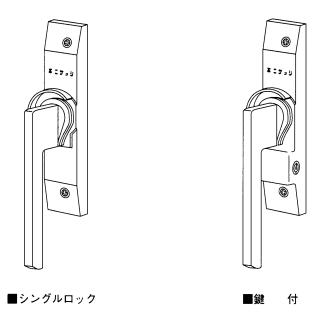

#### - クレセントの操作 --

- ●シングルロック ・標準型のクレセントで、ハンドルを180°回転させることにより、施解錠する ことができるタイプです。
- ●鍵 付・クレセントの鍵穴にキーを挿入して操作することにより、ハンドルの回転を可能にしたり不可能にしたりすることができるタイプです。