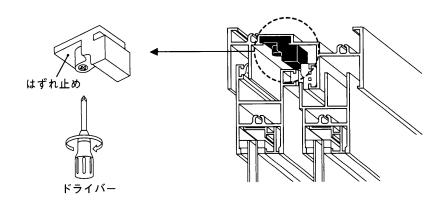

## はずれ止め

障子の脱落を防止するためにサッシの上枠に取付けられている、ナイロン樹脂製の部品です(固定位置は、上枠に記載されています)。

#### ⚠ 注 意

1、障子を窓枠に取付けた時は、はずれ止め部品を必ず表示の位置に固定してください。

障子が窓枠からはずれると事故につながります。