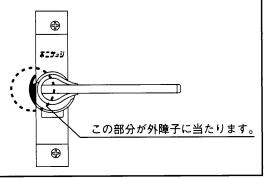

# 引違い窓の取扱い

## 障子の開閉

- ① クレセントを上に180°回してください。ロックが解除され、障子が移動可能になります。
- ② 閉める時は、クレセントが当たらないことを確認し、障子をスライドさせてからクレセントを回してロックしてください。



#### お 願 い

**●** クレセントは、完全に180°回転させてください。

完全に回転させないと、**障子が当た** り破損いたします。



## はずれ止め

障子の脱落を防止するためにサッシの上枠に取付けられている、ナイロン樹脂製の部品です(固定位置は、上枠に記載されています)。



#### ⚠ 注 意

1、障子を窓枠に取付けた時は、はずれ止め部品を必ず表示の位置に固定してください。

障子が窓枠からはずれると事故につながります。

### ■ クレセント|



#### - クレセントの操作 --

- ●シングルロック ・標準型のクレセントで、ハンドルを180°回転させることにより、施解錠する ことができるタイプです。
- ●鍵 付・クレセントの鍵穴にキーを挿入して操作することにより、ハンドルの回転を可能にしたり不可能にしたりすることができるタイプです。

### お 願 い

- 窓の開閉操作はゆっくりおこなってください。急激な操作は思わぬ事故やけがにつながります。
- 下枠にゴミなどがありますと、破損や脱輪の原因になりますので清掃してください。